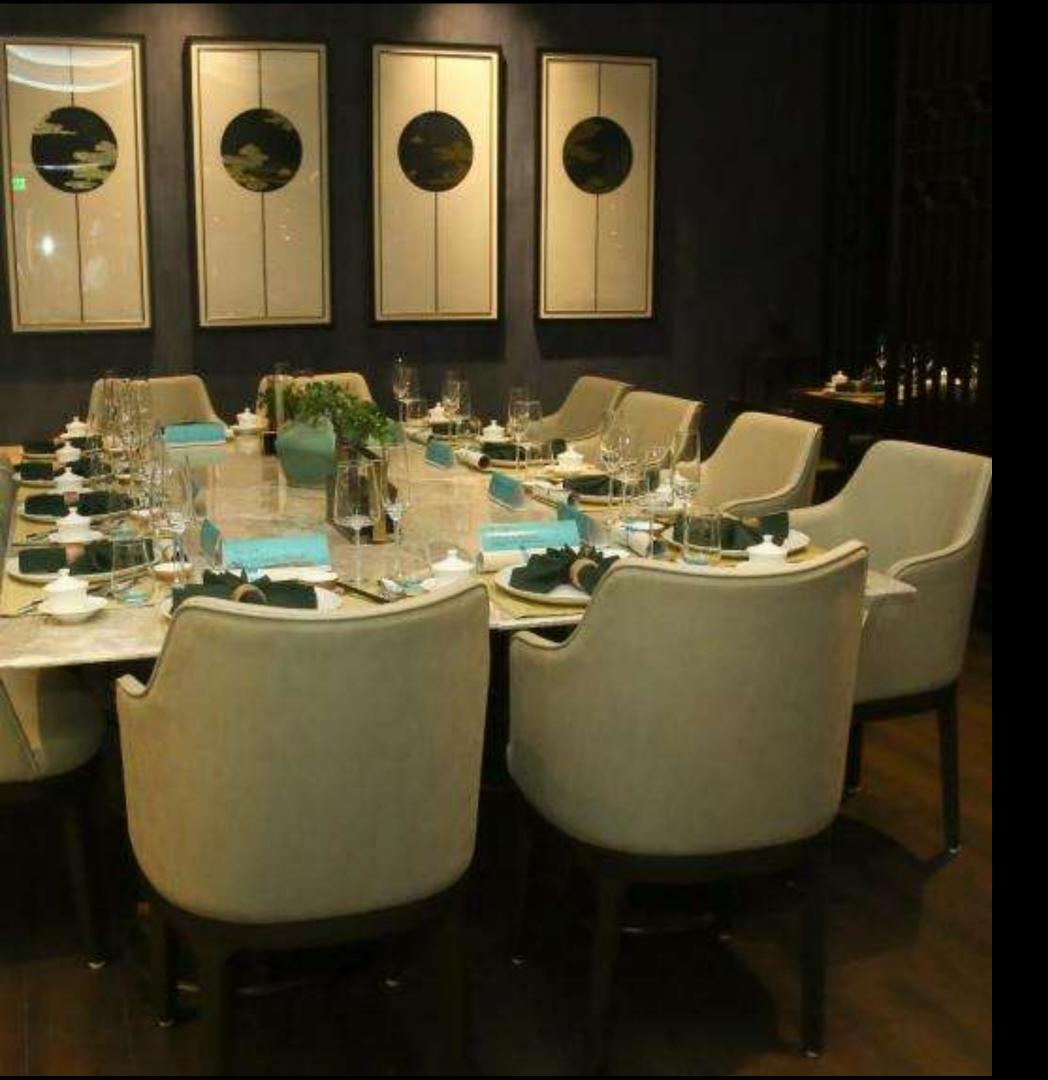

For a unique gift, it offers an impressive wine selection, gourmet coffee beans, candies, snacks and a range of specialty items.

Open Daily: 08:00am - 10:00pm

Timings: Open Daily: 06:30am - 10:30pm

Modern, vibrant and exuberant All Day Diner, three meal restaurant showcasing interactive live-kitchen, wherein the Chef performs in front of the guest, creating an engaging experience.

The restaurant showcases local and culinary cuisine, focusing on the Nepalese, Asian, Italian and Indian cuisine.

Relaxed upscale restaurant serving modern Asian cuisine featuring a live Yakitori grill, live Sushi bar and Dim sum station. The modishly designed place features a bar which serves Asian inspired cocktails. All the dishes served are a contemporary interpretation of Thai, Japanese and Chinese cuisine.