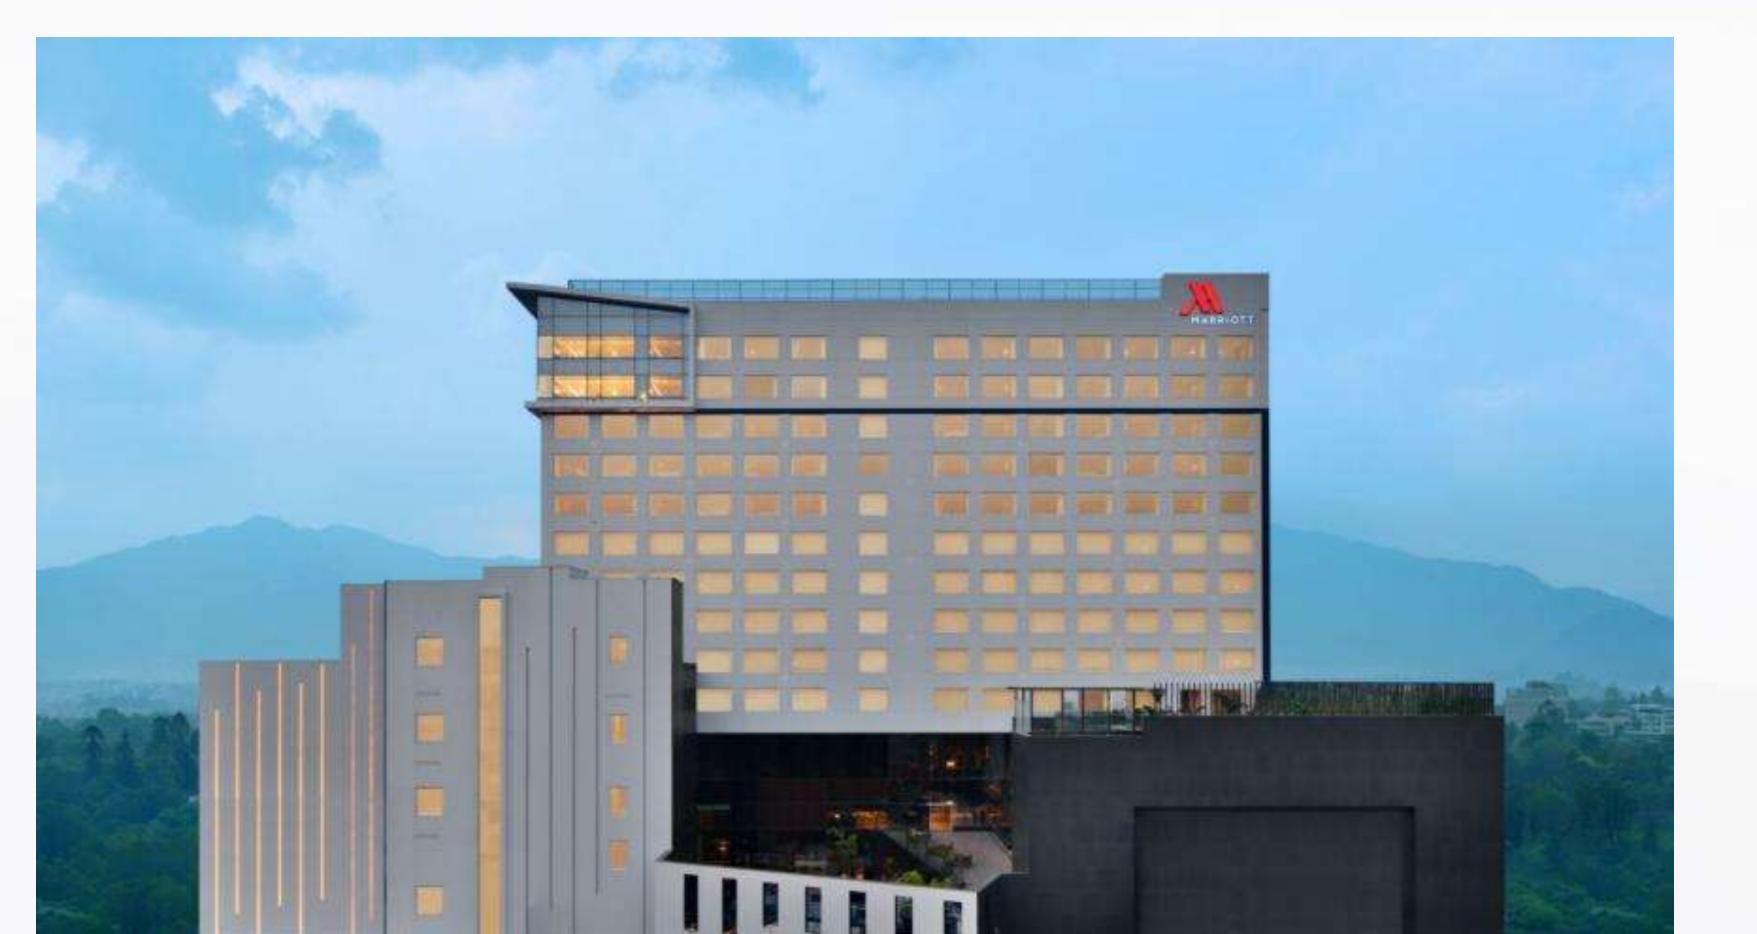

## KATHMANDU MARRIOTT HOTEL

Kathmandu Marriott Hotel, a 214-room contemporary hotel in the capital city Kathmandu, combines modern design with local creativity. The elegantly appointed rooms with warm colors add a charm, which is perfectly complemented by our caring service. Home to an inviting range of restaurants, the hotel also takes a fresh approach to dining experiences.