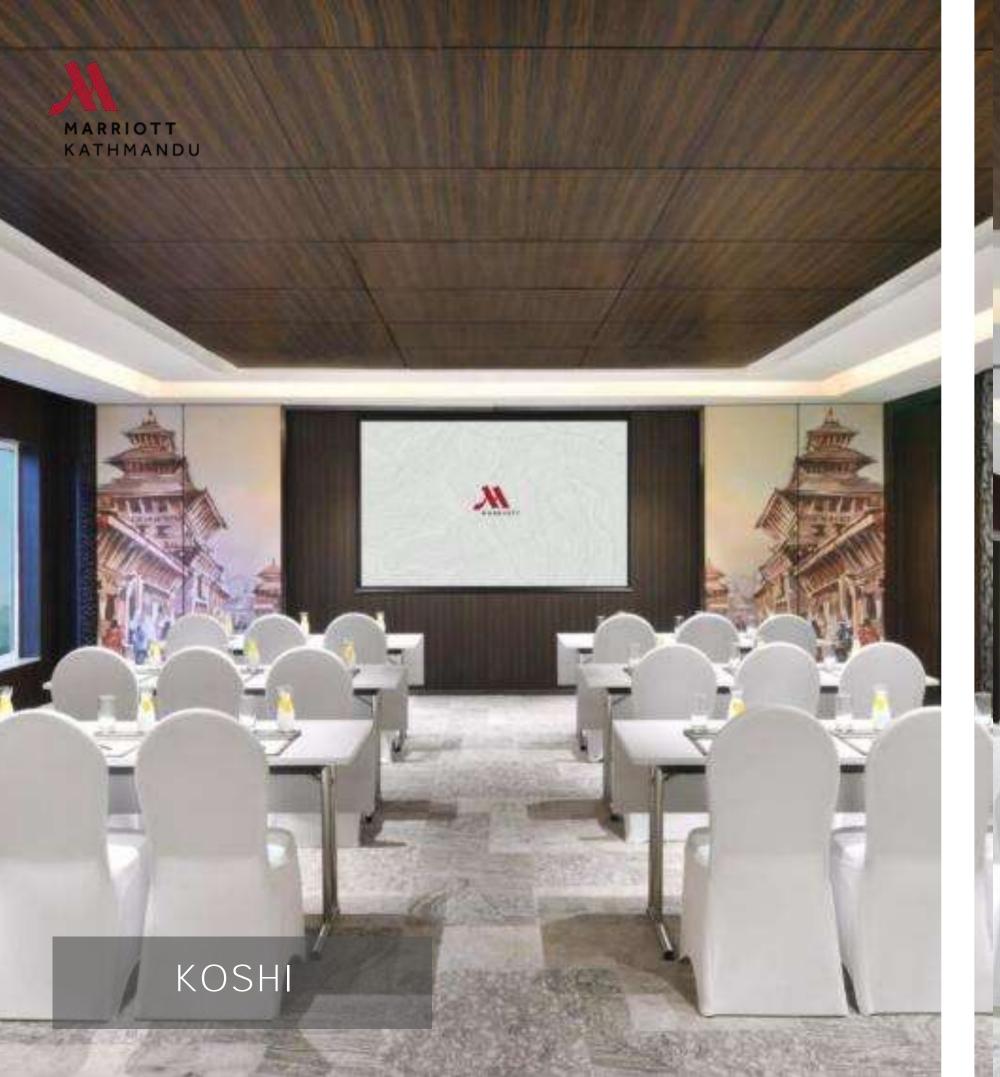

# CAPACITY CHART

e

| Meeting Room     | Dimensions<br>(sq.ft) | Area (sq.ft) | Area (m²) | Theatre | School | Conference |
|------------------|-----------------------|--------------|-----------|---------|--------|------------|
| Bagmati Ballroom | 91x57x20              | 5,187        | 481       | 600     | 372    | 170        |
| Bagmati1         | 59x57x20              | 3,363        | 312       | 400     | 242    | 200        |
| Bagmati2         | 31x57x20              | 1,767        | 164       | 200     | 130    | 60         |
| Koshi            | 50x25x9               | 1,250        | 116       | 150     | 85     | 40         |
| Koshi1           | 25x25x9               | 625          | 58        | 75      | 44     | 20         |
| Koshi2           | 24x25x9               | 600          | 55        | 70      | 42     | 20         |
| Karnali          | 37x25x9               | 925          | 86        | 100     | 64     | 30         |
| Trisuli          | 31x26x9               | 806          | 74        | 90      | 56     | 26         |