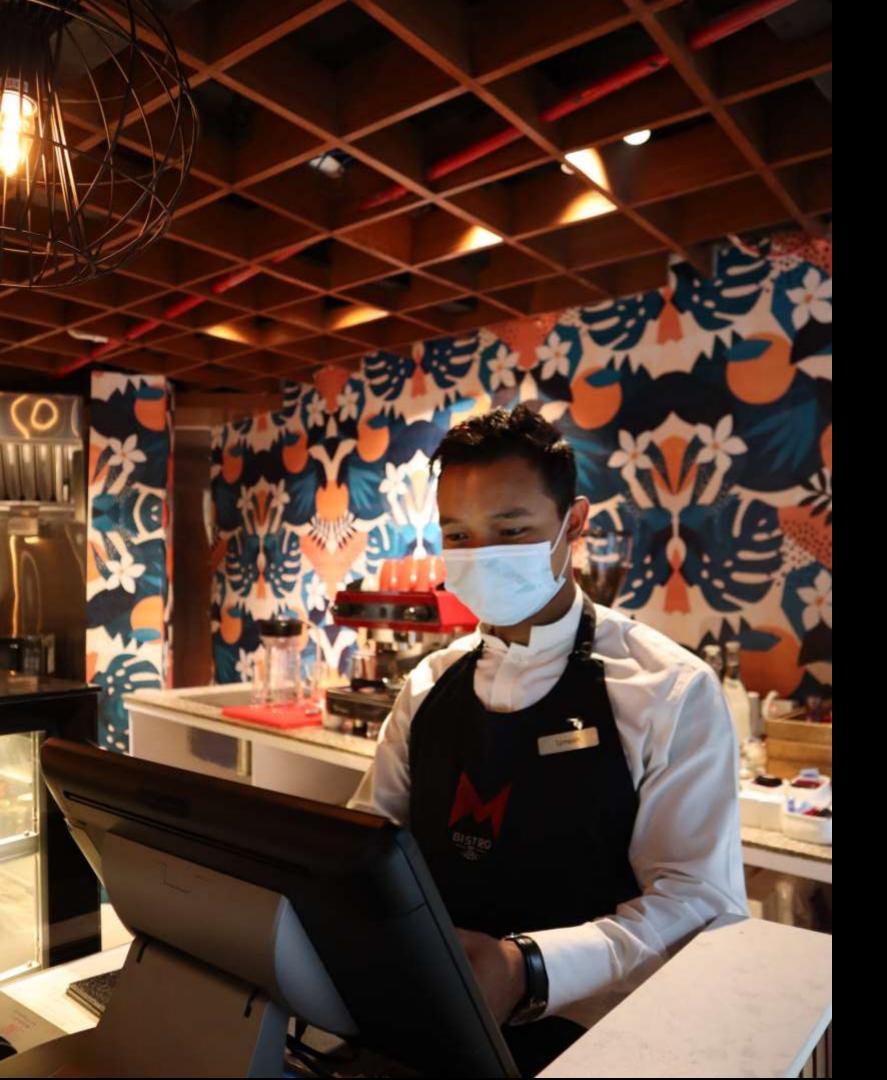

For a unique gift, it offers an impressive wine selection, gourmet coffee beans, candies, snacks and a range of specialty items.

Open Daily: 08:00am - 10:00pm

Timings: Open Daily: 06:30am - 10:30pm

Modern, vibrant and exuberant All Day Diner, three meal restaurant showcasing interactive live-kitchen, wherein the Chef performs in front of the guest, creating an engaging experience.

The restaurant showcases local and culinary cuisine, focusing on the Nepalese, Asian, Italian and Indian cuisine.

Relaxed upscale restaurant serving modern Asian cuisine featuring a live Yakitori grill, live Sushi bar and Dim sum station. The modishly designed place features a bar which serves Asian inspired cocktails. All the dishes served are a contemporary interpretation of Thai, Japanese and Chinese cuisine.