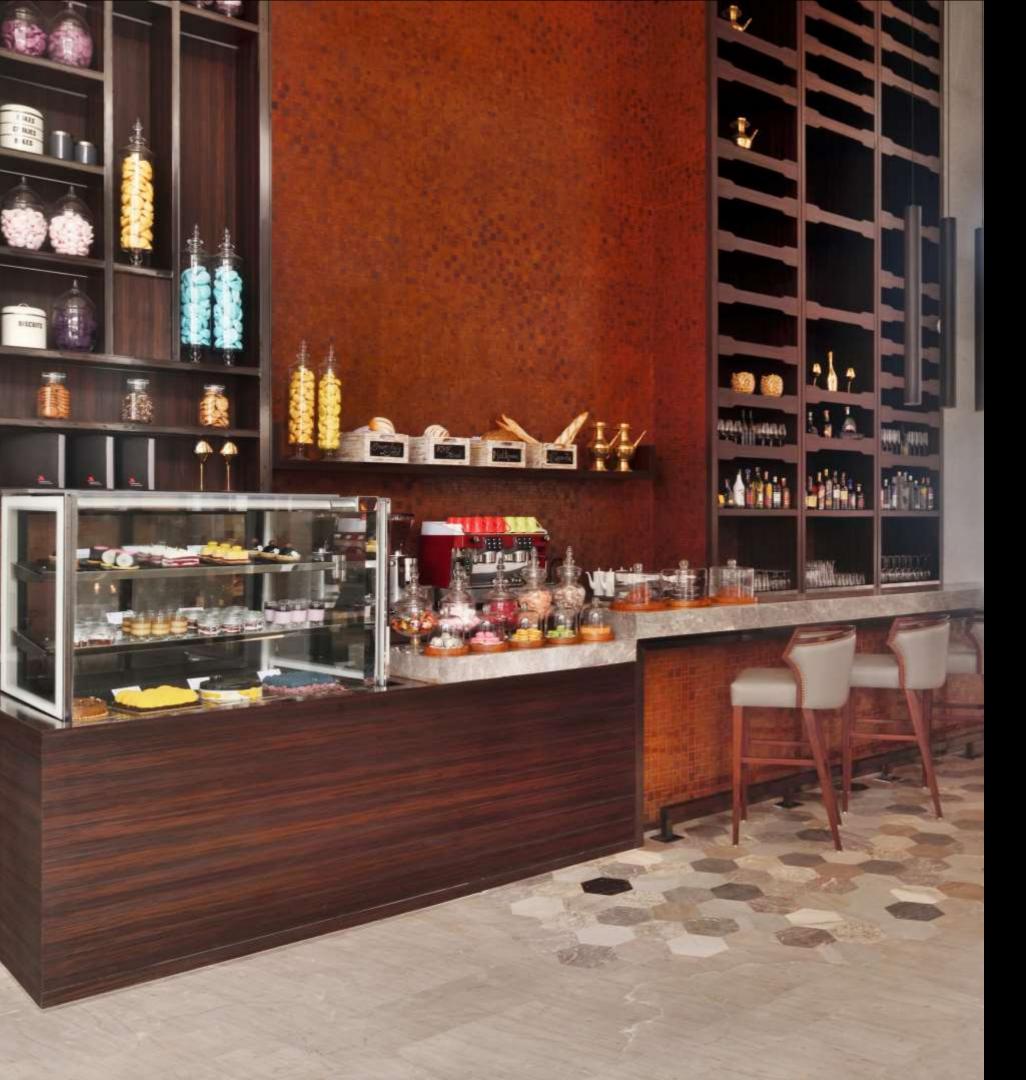

It has a beautiful alfresco area with soothing sound of cascading waterfall in the background and tranquil mountain

take-away.

Timings:

In-house patisserie serving delectable gourmet sweets, baked goodies, fresh salads and other dainties. Refreshing beverages and juices are also available for guests to enjoy onsite or for

For a unique gift, it offers an impressive wine selection, gourmet coffee beans, candies, snacks and a range of specialty items.

Open Daily: 08:00am - 10:00pm

Timings: Open Daily: 06:30am - 10:30pm

Modern, vibrant and exuberant All Day Diner, three meal restaurant showcasing interactive live-kitchen, wherein the Chef performs in front of the guest, creating an engaging experience.