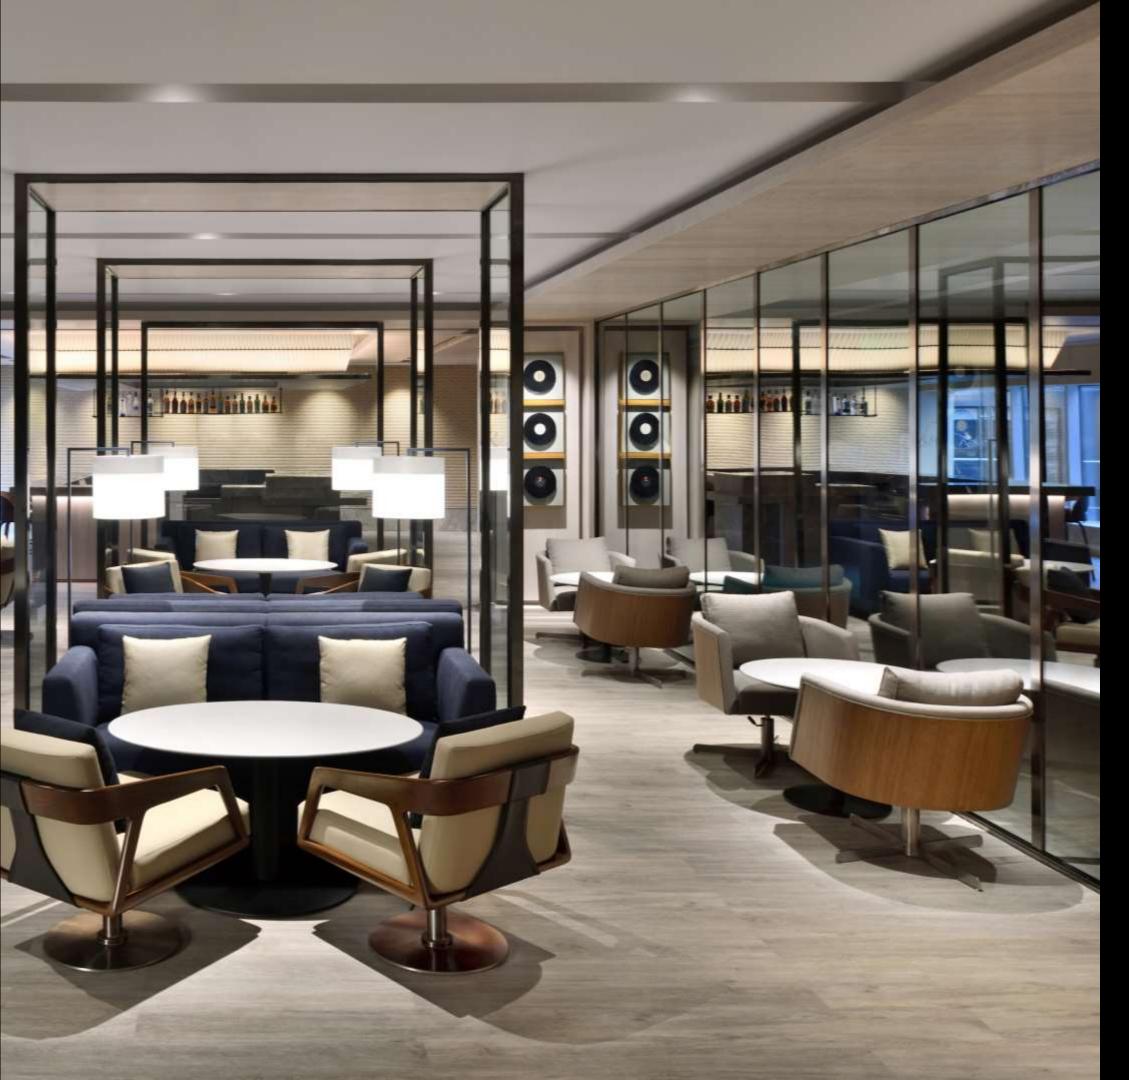

# ACCESSIBLE ROOM

view.

Timings: Open Daily: 04:00pm - 01:00am

Vibrant, warm transitional space with live music, providing a quiet relaxed space for enjoying great beverages and bar snacks. It serves as the perfect destination for the millennials to discover the art of cocktails and modern mixology.