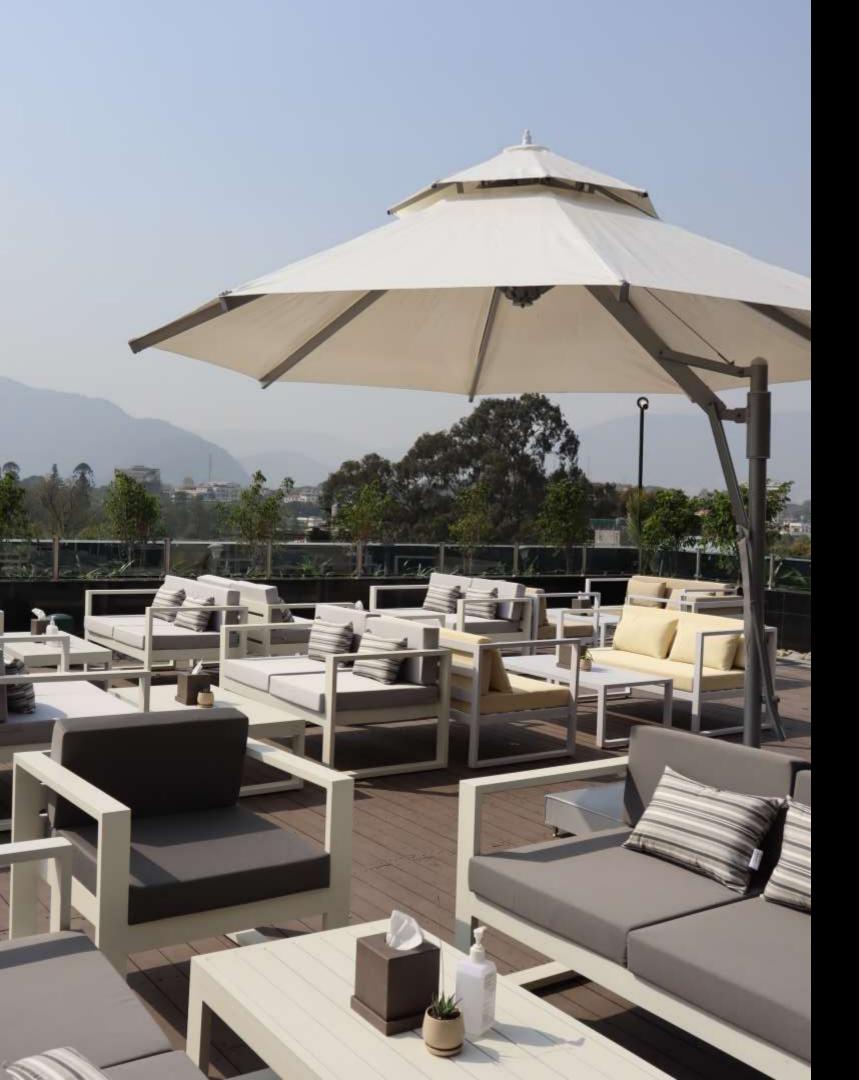

It has a beautiful alfresco area with soothing sound of cascading waterfall in the background and tranquil mountain

take-away.

Timings:

In-house patisserie serving delectable gourmet sweets, baked goodies, fresh salads and other dainties. Refreshing beverages and juices are also available for guests to enjoy onsite or for

Timings: Open Da

Open Daily: 06:30pm - 10:30pm

and Kathmandu skyline.

Timings:

Showcasing a plethora of Mediterranean dishes unwind on comfy lounges, sip cool cocktails, and flavors of home-infused gins. An inviting venue mixed with Alfresco and Under-roof dining balanced perfectly with the panoramic mountain