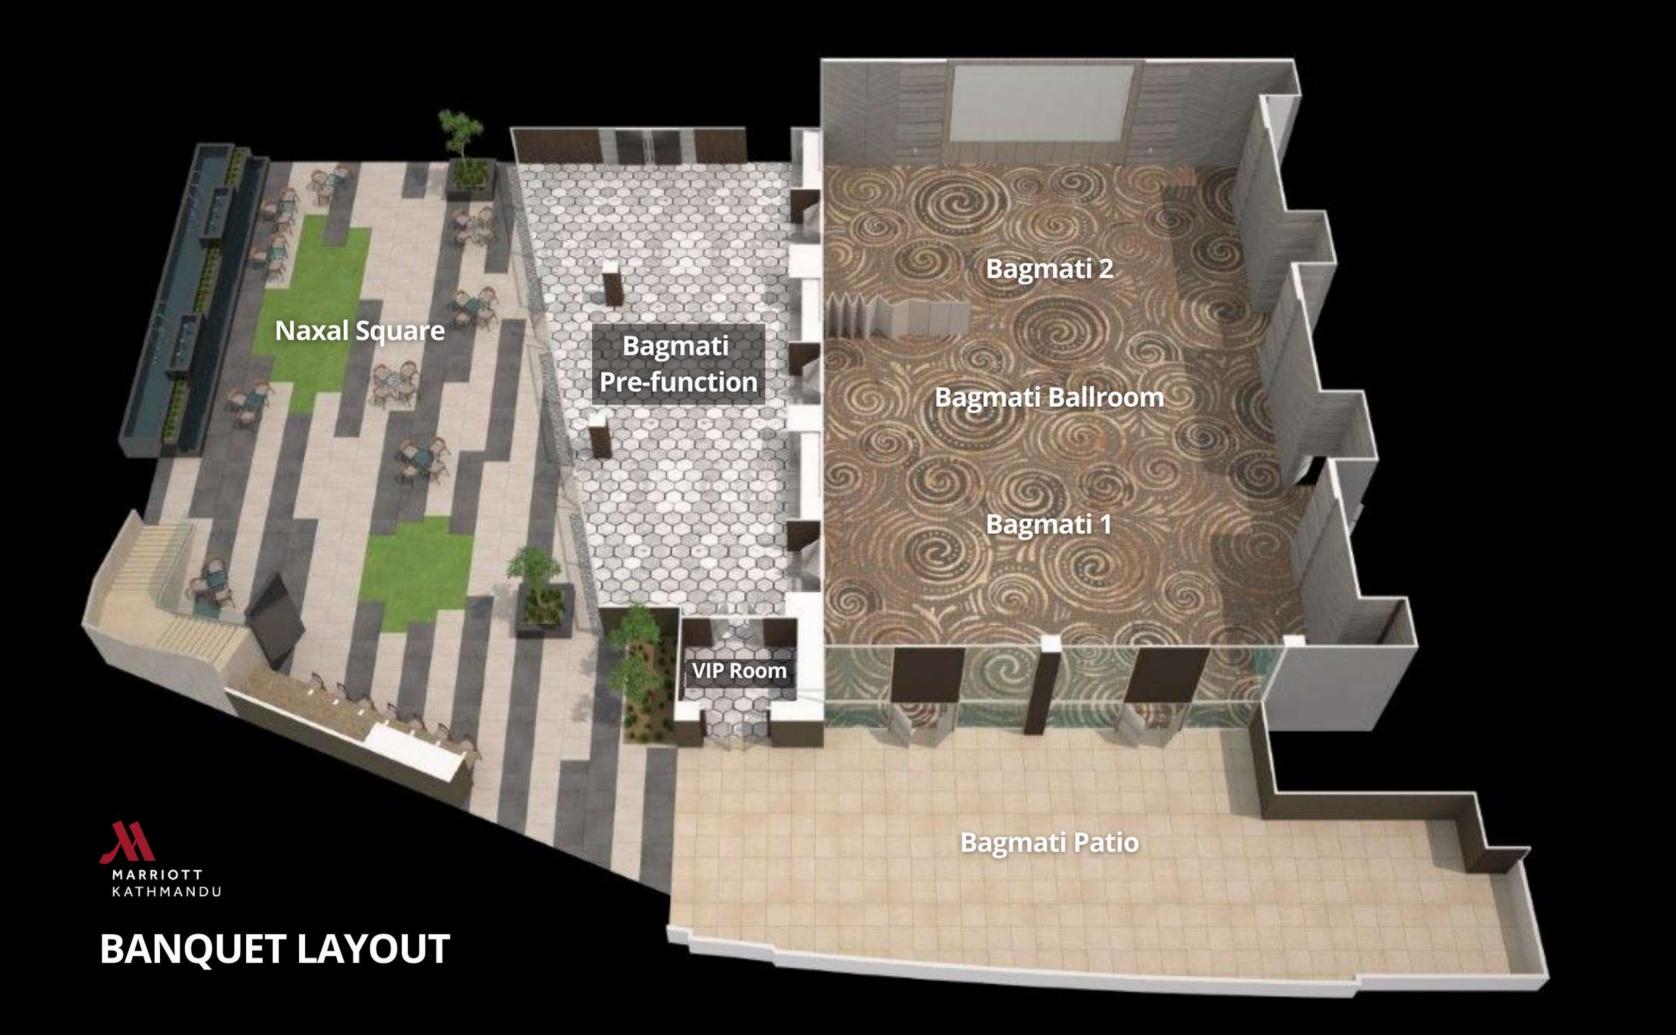

# Meetings and Events

Celebrate your next event or conference in our multicompatible meeting rooms. With over 8000 sq ft of banquet space, inspire creativity with a gathering in our pillar less ballroom Each of our venues offers state-of-the-art audiovisual technology and high-speed internet access.

# CAPACITY CHART

e

| Meeting Room     | Dimensions<br>(sq.ft) | Area (sq.ft) | Area (m²) | Theatre | School | Conference |
|------------------|-----------------------|--------------|-----------|---------|--------|------------|
| Bagmati Ballroom | 91x57x20              | 5,187        | 481       | 600     | 372    | 170        |
| Bagmati1         | 59x57x20              | 3,363        | 312       | 400     | 242    | 200        |
| Bagmati2         | 31x57x20              | 1,767        | 164       | 200     | 130    | 60         |
| Koshi            | 50x25x9               | 1,250        | 116       | 150     | 85     | 40         |
| Koshi1           | 25x25x9               | 625          | 58        | 75      | 44     | 20         |
| Koshi2           | 24x25x9               | 600          | 55        | 70      | 42     | 20         |
| Karnali          | 37x25x9               | 925          | 86        | 100     | 64     | 30         |
| Trisuli          | 31x26x9               | 806          | 74        | 90      | 56     | 26         |

# BANQUET LAYOUT

RECREATION - Casino