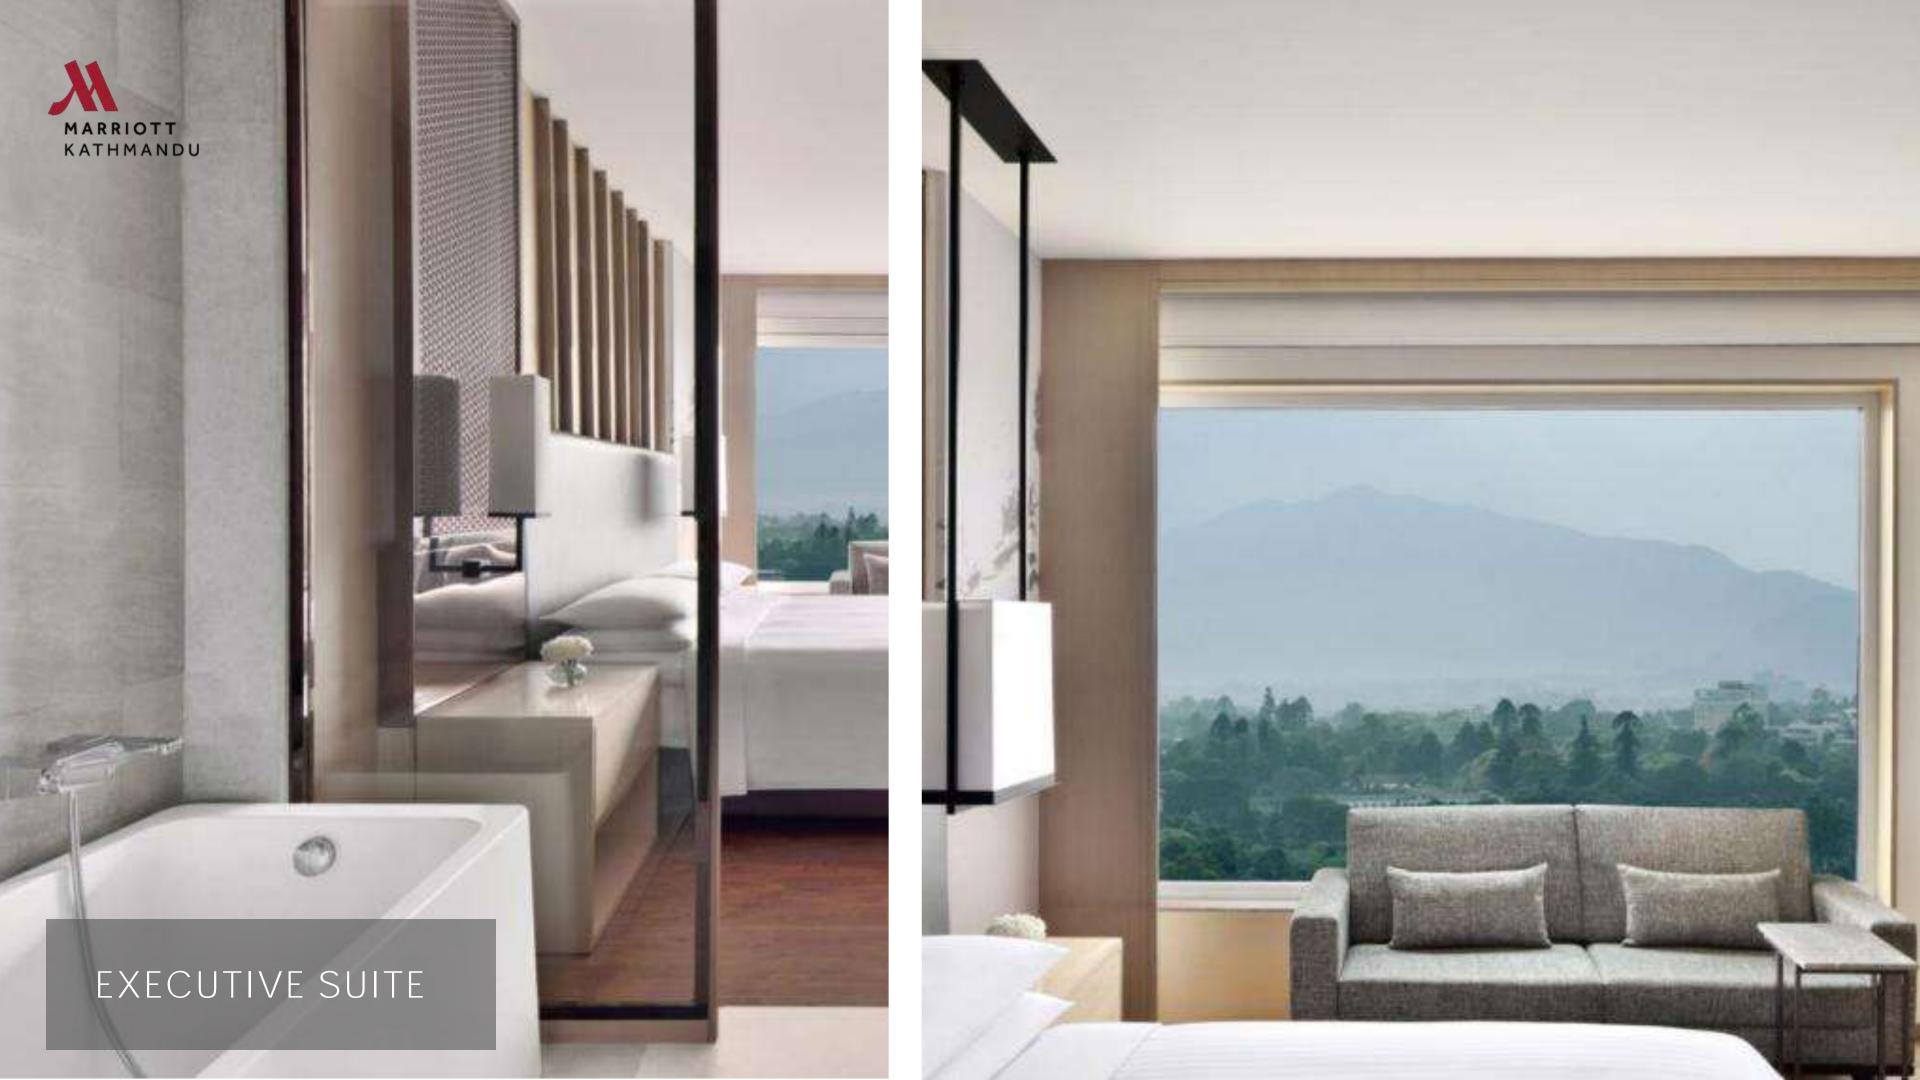

### Rooms

- 214 Rooms
- 98 King Deluxe Rooms (34 Sq.m)
- 2 Accessible King Rooms
- 61 Twin Deluxe Rooms (34 Sq.m)
- 21 Club King Rooms
- 11 Twin Club Rooms
- 10 Junior Suites
- 10 Executive Suites
- 1 Presidential Suite

## Guest Room Features

Four fixture bathroom
Room service, 24-Hour
Air-conditioning
Remote Curtain Control
Bottled Water
Tea/coffee maker
Complimentary Wi-Fi
Built in room safe
Mini-bar
Baby cribs (subject to availability)