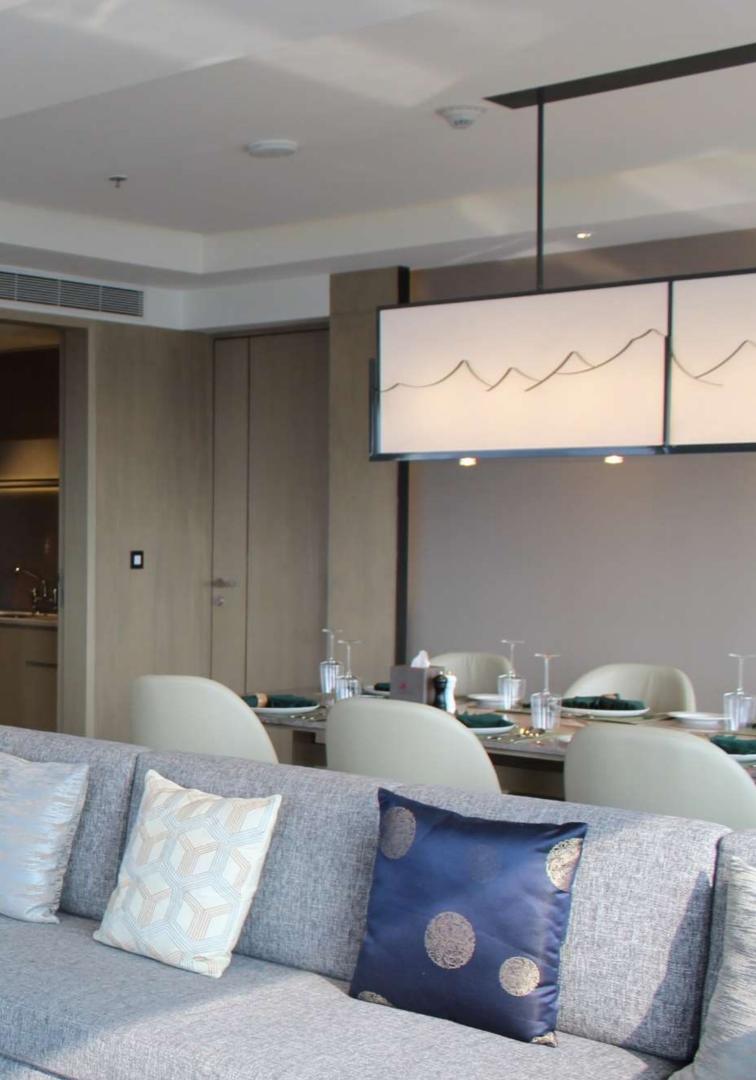

### Rooms

- 214 Rooms
- 98 King Deluxe Rooms (34 Sq.m)
- 2 Accessible King Rooms
- 61 Twin Deluxe Rooms (34 Sq.m)
- 21 Club King Rooms
- 11 Twin Club Rooms
- 10 Junior Suites
- 10 Executive Suites
- 1 Presidential Suite

## Guest Room Features

Four fixture bathroom
Room service, 24-Hour
Air-conditioning
Remote Curtain Control
Bottled Water
Tea/coffee maker
Complimentary Wi-Fi
Built in room safe
Mini-bar
Baby cribs (subject to availability)