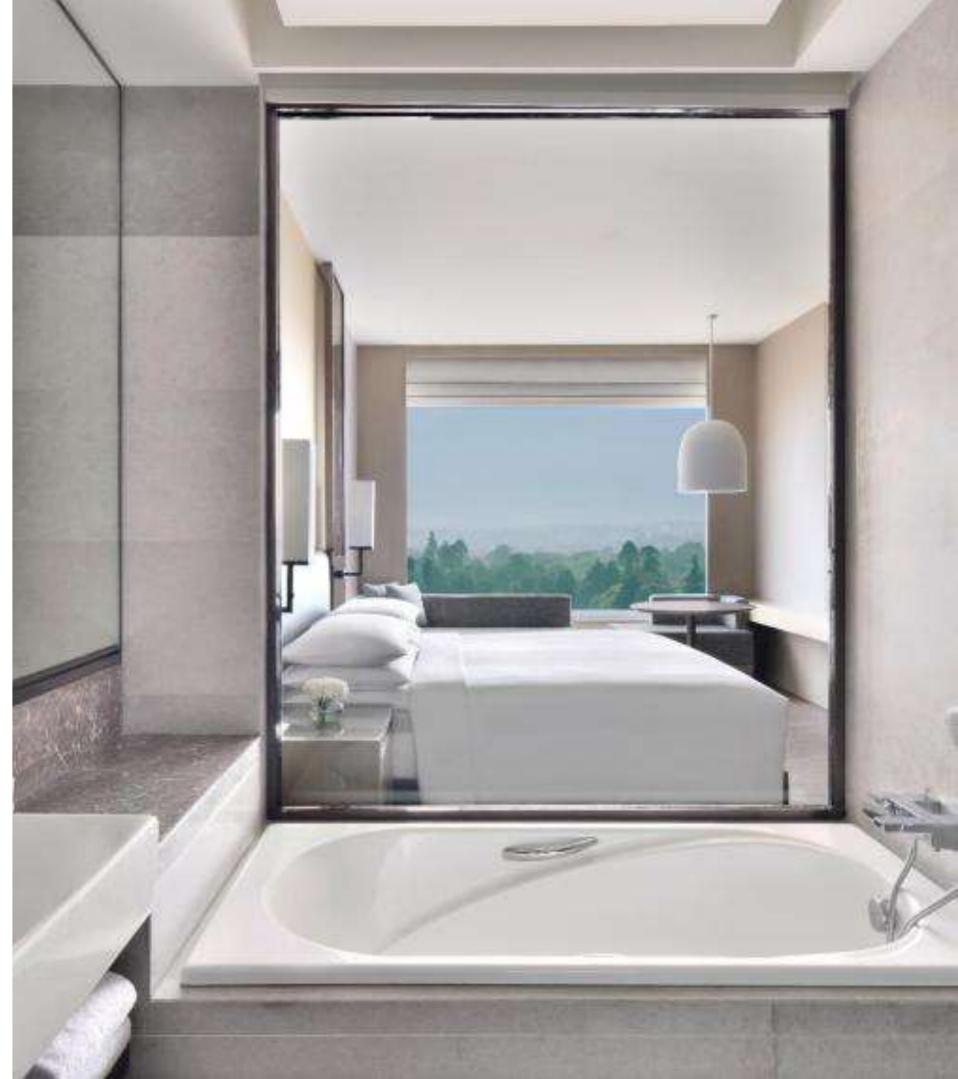

## Guest Room Features

Four fixture bathroom
Room service, 24-Hour
Air-conditioning
Remote Curtain Control
Bottled Water
Tea/coffee maker
Complimentary Wi-Fi
Built in room safe
Mini-bar
Baby cribs (subject to availability)