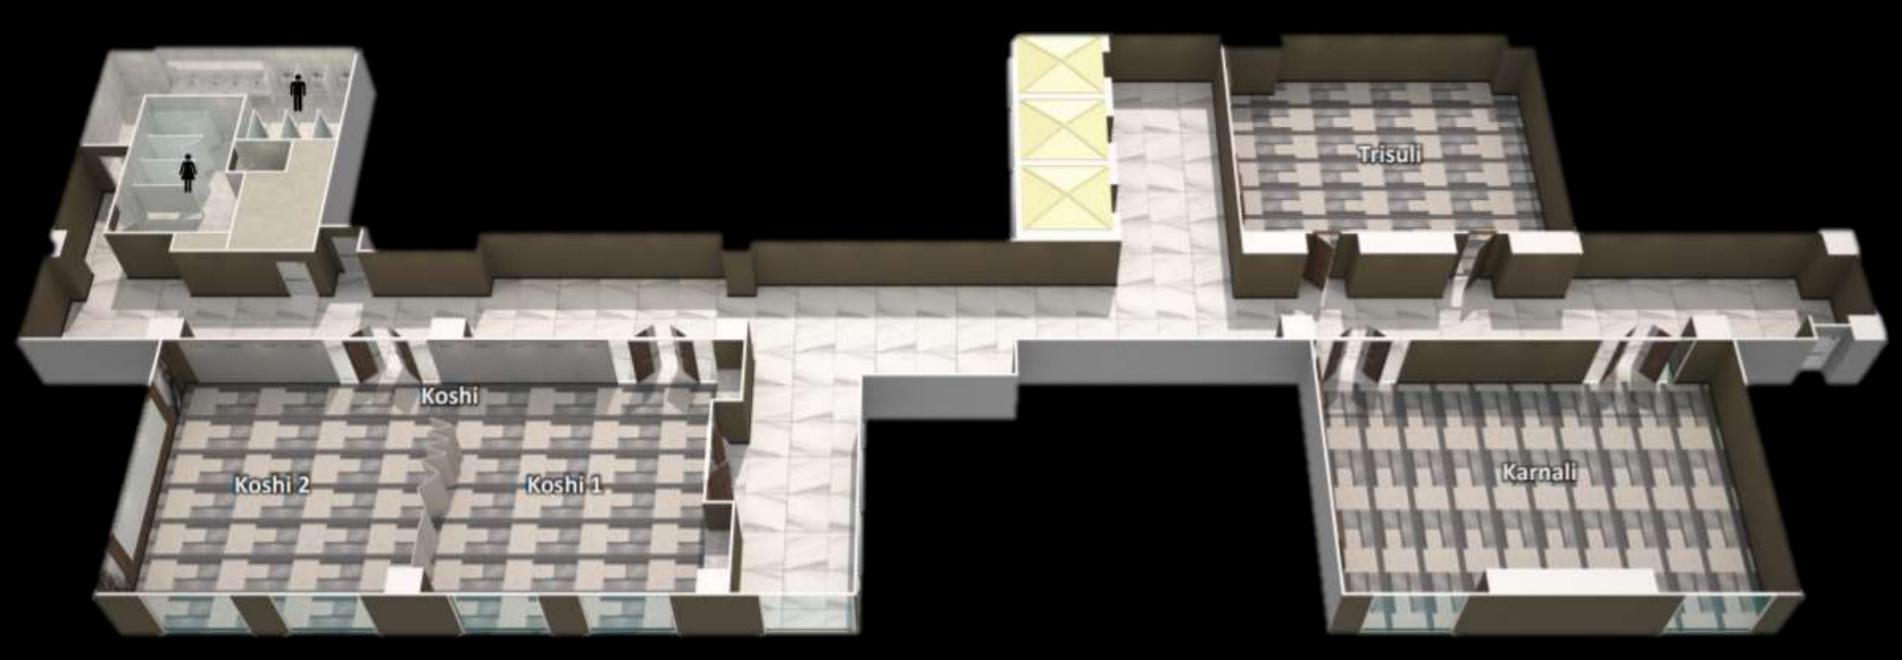

# Meetings and Events

Celebrate your next event or conference in our multicompatible meeting rooms. With over 8000 sq ft of banquet space, inspire creativity with a gathering in our pillar less ballroom Each of our venues offers state-of-the-art audiovisual technology and high-speed internet access.

# CAPACITY CHART

e

| Meeting Room     | Dimensions<br>(sq.ft) | Area (sq.ft) | Area (m²) | Theatre | School | Conference |
|------------------|-----------------------|--------------|-----------|---------|--------|------------|
| Bagmati Ballroom | 91x57x20              | 5,187        | 481       | 600     | 372    | 170        |
| Bagmati1         | 59x57x20              | 3,363        | 312       | 400     | 242    | 200        |
| Bagmati2         | 31x57x20              | 1,767        | 164       | 200     | 130    | 60         |
| Koshi            | 50x25x9               | 1,250        | 116       | 150     | 85     | 40         |
| Koshi1           | 25x25x9               | 625          | 58        | 75      | 44     | 20         |
| Koshi2           | 24x25x9               | 600          | 55        | 70      | 42     | 20         |
| Karnali          | 37x25x9               | 925          | 86        | 100     | 64     | 30         |
| Trisuli          | 31x26x9               | 806          | 74        | 90      | 56     | 26         |