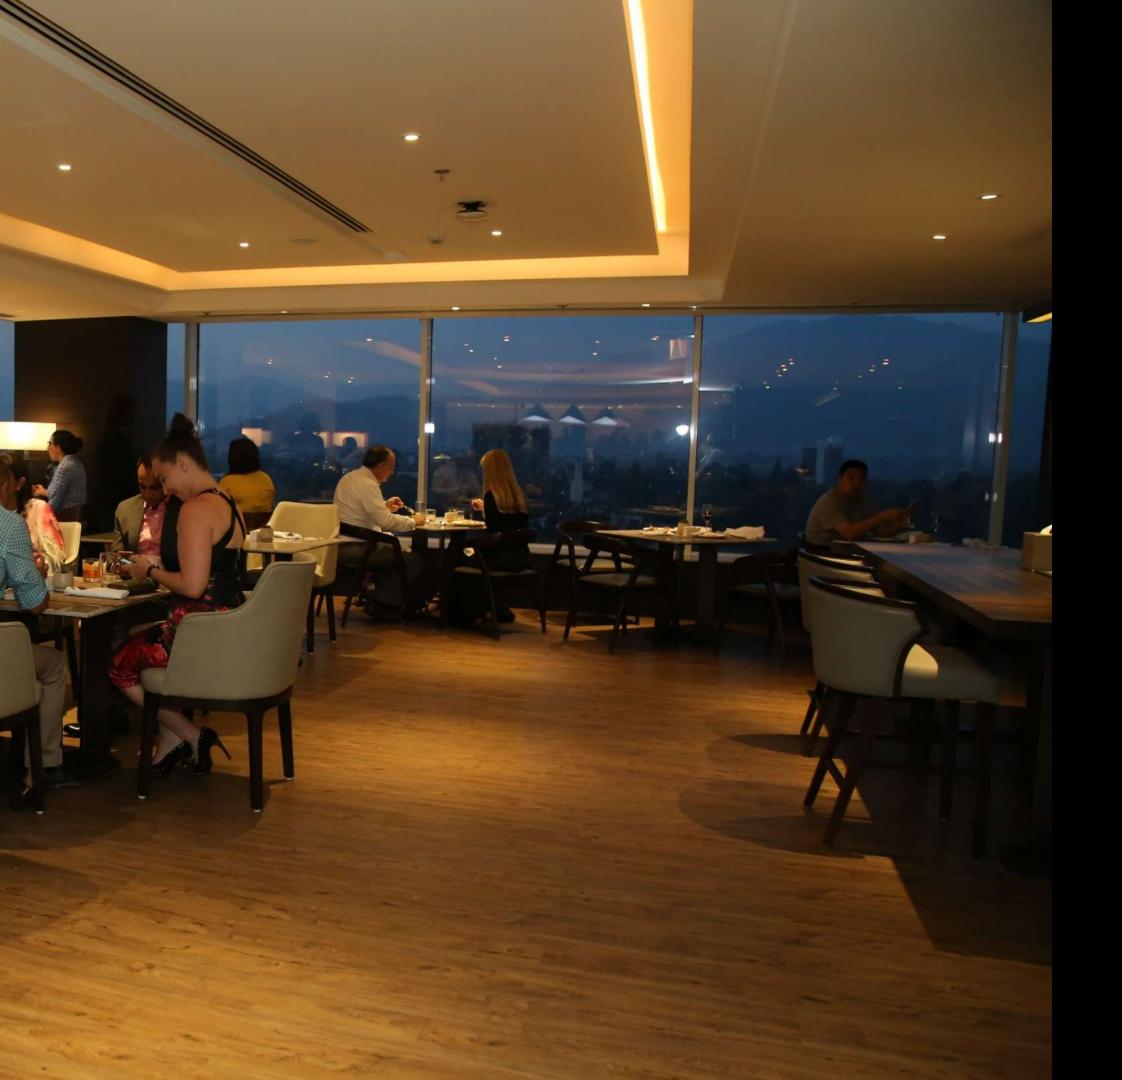

Timings: Open Da

Open Daily: 06:30pm - 10:30pm

and Kathmandu skyline.

Timings:

Showcasing a plethora of Mediterranean dishes unwind on comfy lounges, sip cool cocktails, and flavors of home-infused gins. An inviting venue mixed with Alfresco and Under-roof dining balanced perfectly with the panoramic mountain

Open Tuesday to Sunday: 06:30pm - 10:30pm

Take a culinary trip through the imagination and personalization of our chefs. Enjoy our impeccably plated salads and flavorful desserts coupled with refreshing M Signature beverages.