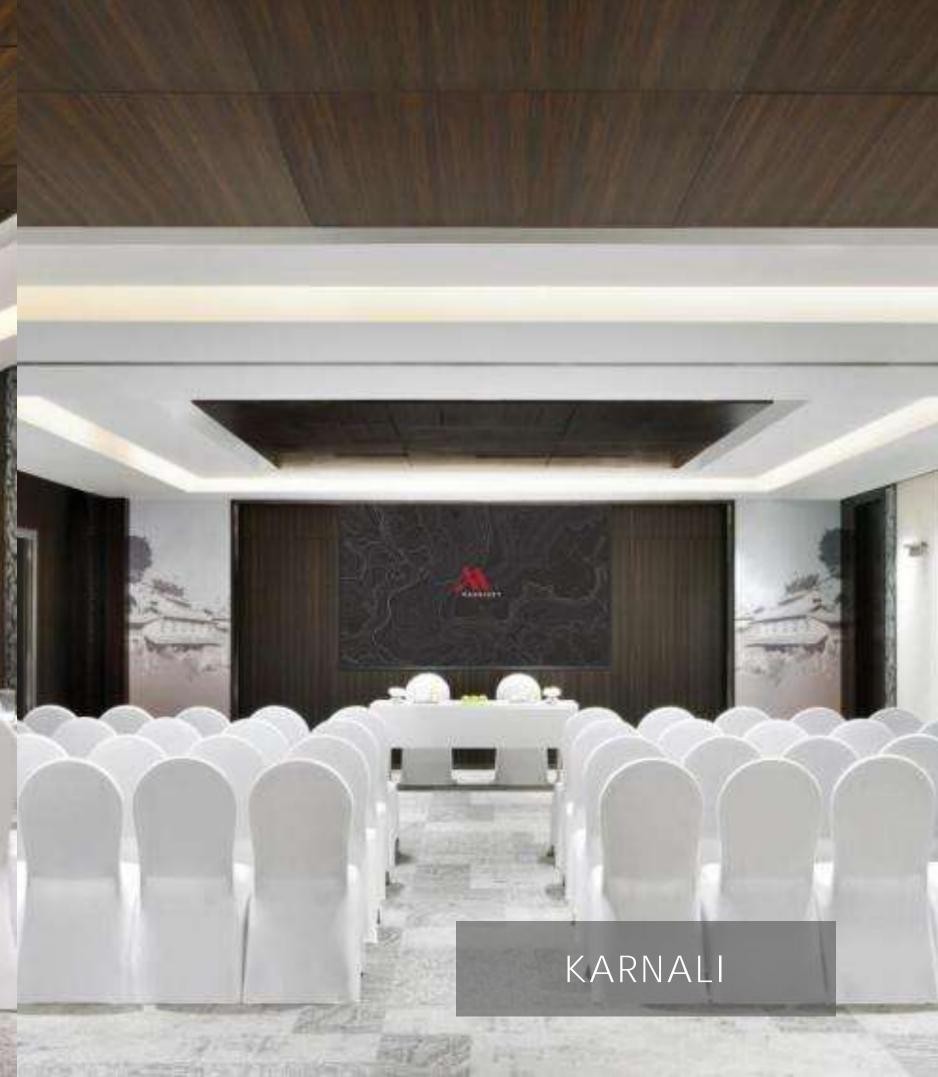

# CAPACITY CHART

e

| Meeting Room     | Dimensions<br>(sq.ft) | Area (sq.ft) | Area (m²) | Theatre | School | Conference |
|------------------|-----------------------|--------------|-----------|---------|--------|------------|
| Bagmati Ballroom | 91x57x20              | 5,187        | 481       | 600     | 372    | 170        |
| Bagmati1         | 59x57x20              | 3,363        | 312       | 400     | 242    | 200        |
| Bagmati2         | 31x57x20              | 1,767        | 164       | 200     | 130    | 60         |
| Koshi            | 50x25x9               | 1,250        | 116       | 150     | 85     | 40         |
| Koshi1           | 25x25x9               | 625          | 58        | 75      | 44     | 20         |
| Koshi2           | 24x25x9               | 600          | 55        | 70      | 42     | 20         |
| Karnali          | 37x25x9               | 925          | 86        | 100     | 64     | 30         |
| Trisuli          | 31x26x9               | 806          | 74        | 90      | 56     | 26         |