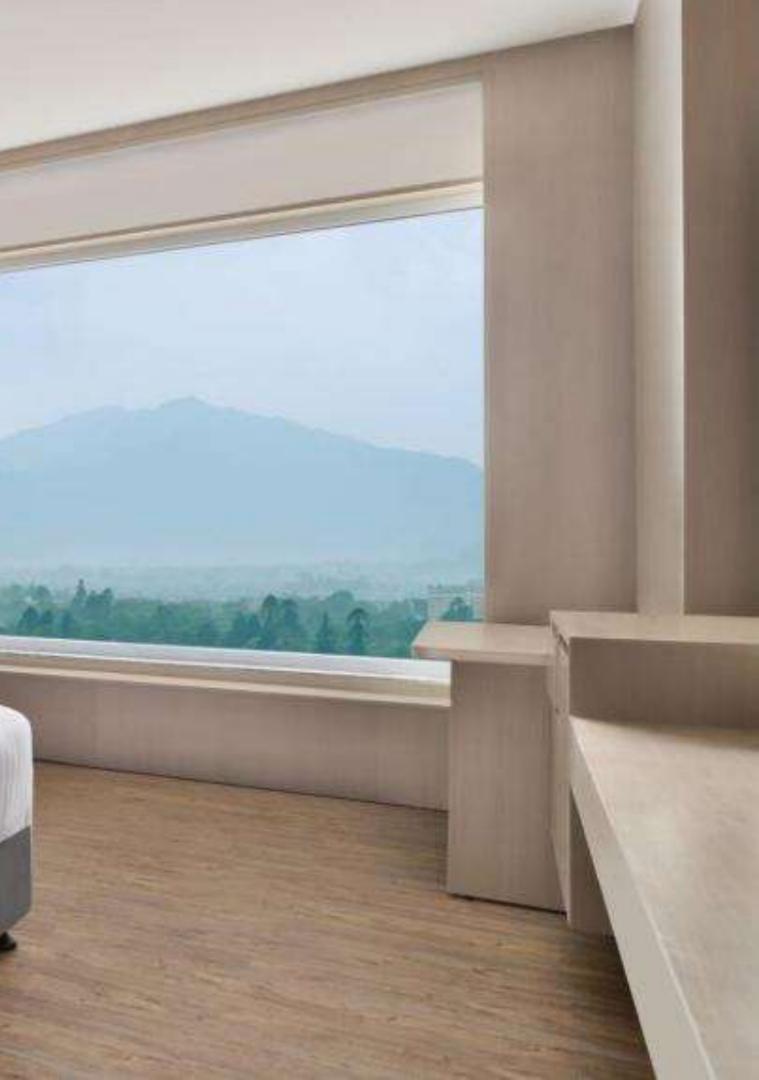

### Rooms

- 214 Rooms
- 98 King Deluxe Rooms (34 Sq.m)
- 2 Accessible King Rooms
- 61 Twin Deluxe Rooms (34 Sq.m)
- 21 Club King Rooms
- 11 Twin Club Rooms
- 10 Junior Suites
- 10 Executive Suites
- 1 Presidential Suite

## Guest Room Features

Four fixture bathroom
Room service, 24-Hour
Air-conditioning
Remote Curtain Control
Bottled Water
Tea/coffee maker
Complimentary Wi-Fi
Built in room safe
Mini-bar
Baby cribs (subject to availability)