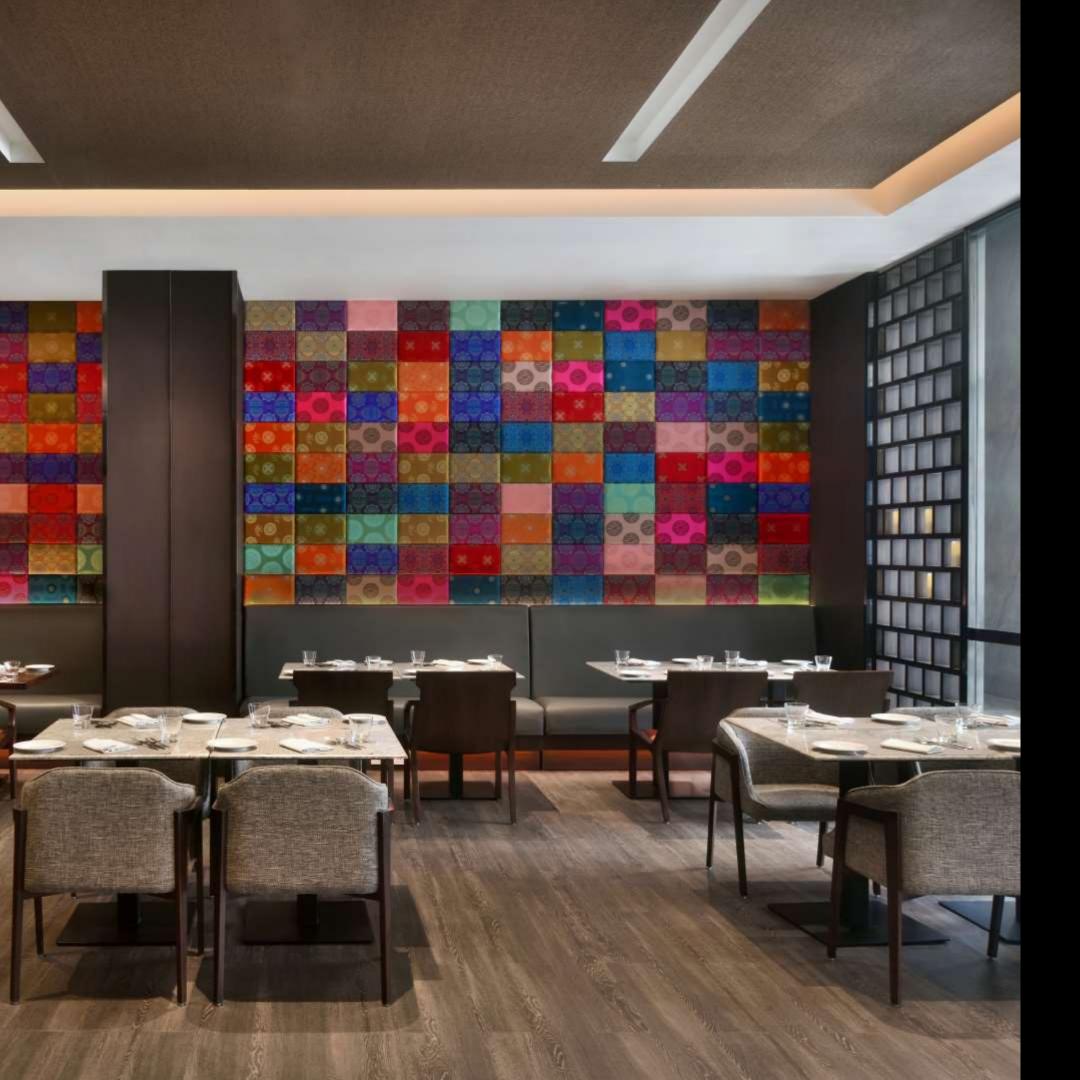

The restaurant showcases local and culinary cuisine, focusing on the Nepalese, Asian, Italian and Indian cuisine.

Relaxed upscale restaurant serving modern Asian cuisine featuring a live Yakitori grill, live Sushi bar and Dim sum station. The modishly designed place features a bar which serves Asian inspired cocktails. All the dishes served are a contemporary interpretation of Thai, Japanese and Chinese cuisine.