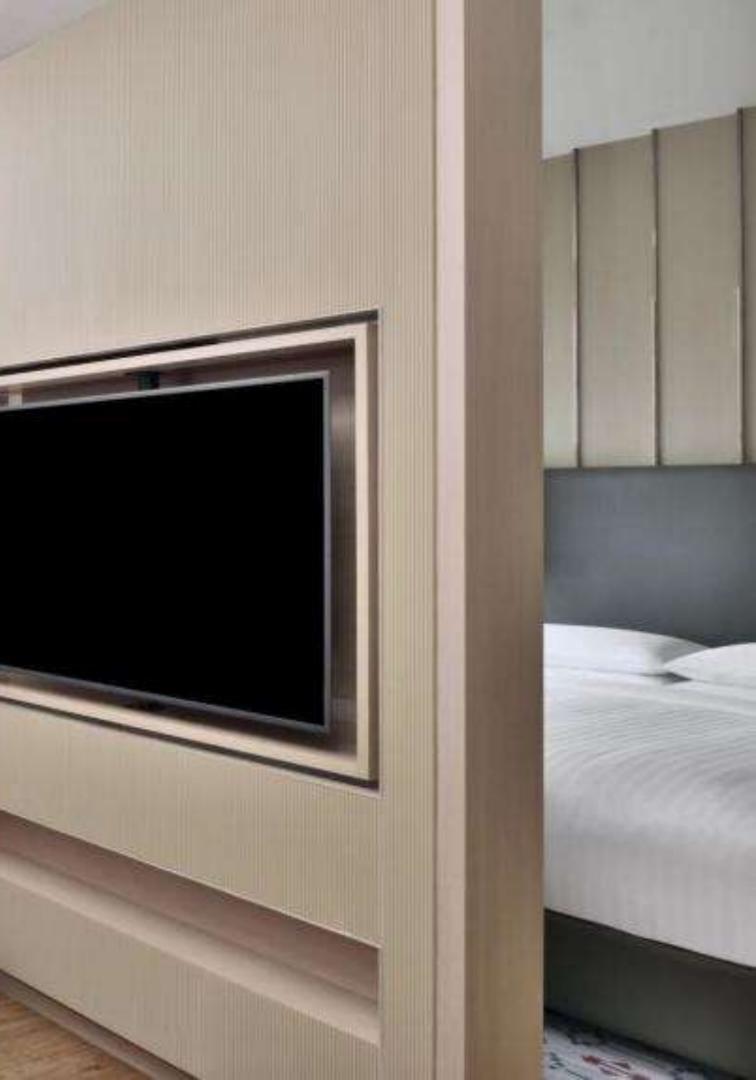

## KATHMANDU MARRIOTT HOTEL

Kathmandu Marriott Hotel, a 214-room contemporary hotel in the capital city Kathmandu, combines modern design with local creativity. The elegantly appointed rooms with warm colors add a charm, which is perfectly complemented by our caring service. Home to an inviting range of restaurants, the hotel also takes a fresh approach to dining experiences.

## Guest Room Features

Four fixture bathroom
Room service, 24-Hour
Air-conditioning
Remote Curtain Control
Bottled Water
Tea/coffee maker
Complimentary Wi-Fi
Built in room safe
Mini-bar
Baby cribs (subject to availability)