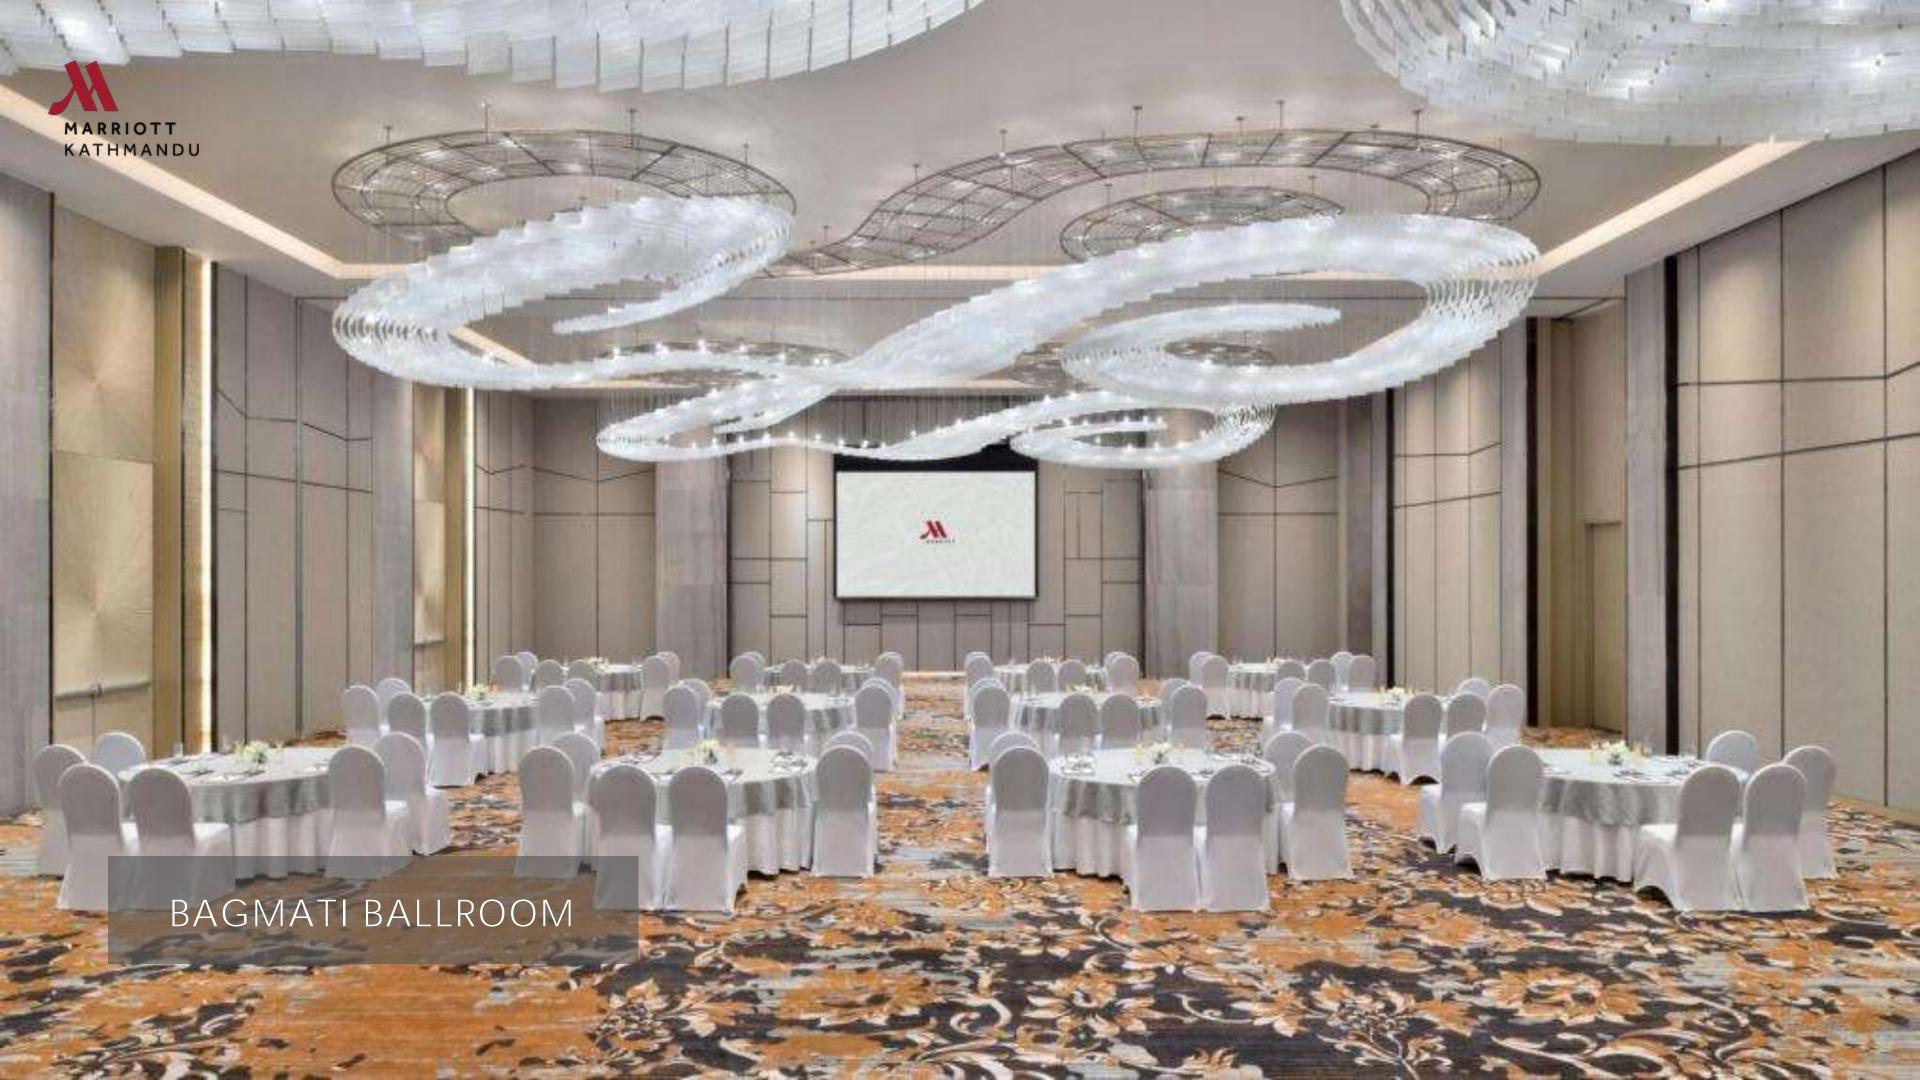

# Meetings and Events

Celebrate your next event or conference in our multicompatible meeting rooms. With over 8000 sq ft of banquet space, inspire creativity with a gathering in our pillar less ballroom Each of our venues offers state-of-the-art audiovisual technology and high-speed internet access.

# CAPACITY CHART

e

| Meeting Room     | Dimensions<br>(sq.ft) | Area (sq.ft) | Area (m²) | Theatre | School | Conference |
|------------------|-----------------------|--------------|-----------|---------|--------|------------|
| Bagmati Ballroom | 91x57x20              | 5,187        | 481       | 600     | 372    | 170        |
| Bagmati1         | 59x57x20              | 3,363        | 312       | 400     | 242    | 200        |
| Bagmati2         | 31x57x20              | 1,767        | 164       | 200     | 130    | 60         |
| Koshi            | 50x25x9               | 1,250        | 116       | 150     | 85     | 40         |
| Koshi1           | 25x25x9               | 625          | 58        | 75      | 44     | 20         |
| Koshi2           | 24x25x9               | 600          | 55        | 70      | 42     | 20         |
| Karnali          | 37x25x9               | 925          | 86        | 100     | 64     | 30         |
| Trisuli          | 31x26x9               | 806          | 74        | 90      | 56     | 26         |